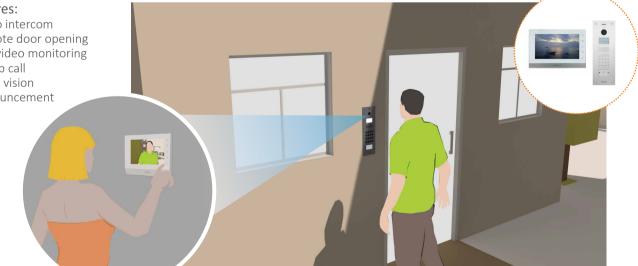

When a guest arrives, the security guard can call the owner's room from the master station. The camera which is installed at the entrance will push the video to the owner's indoor monitor for the owner to check it conveniently.

Apartment Lobby

When the guest comes, the video intercom system can inform the owner to know who is coming and open the lobby door remotely by the video indoor monitor.

#### Features:

- Video intercom
- Remote door opening
- Live video monitoring
- Group call
- Night vision
- Announcement

If the owners are not at home, they can set the call transfer to their smart phone application. They can answer the call and open the door remotely when the visitor arrives.