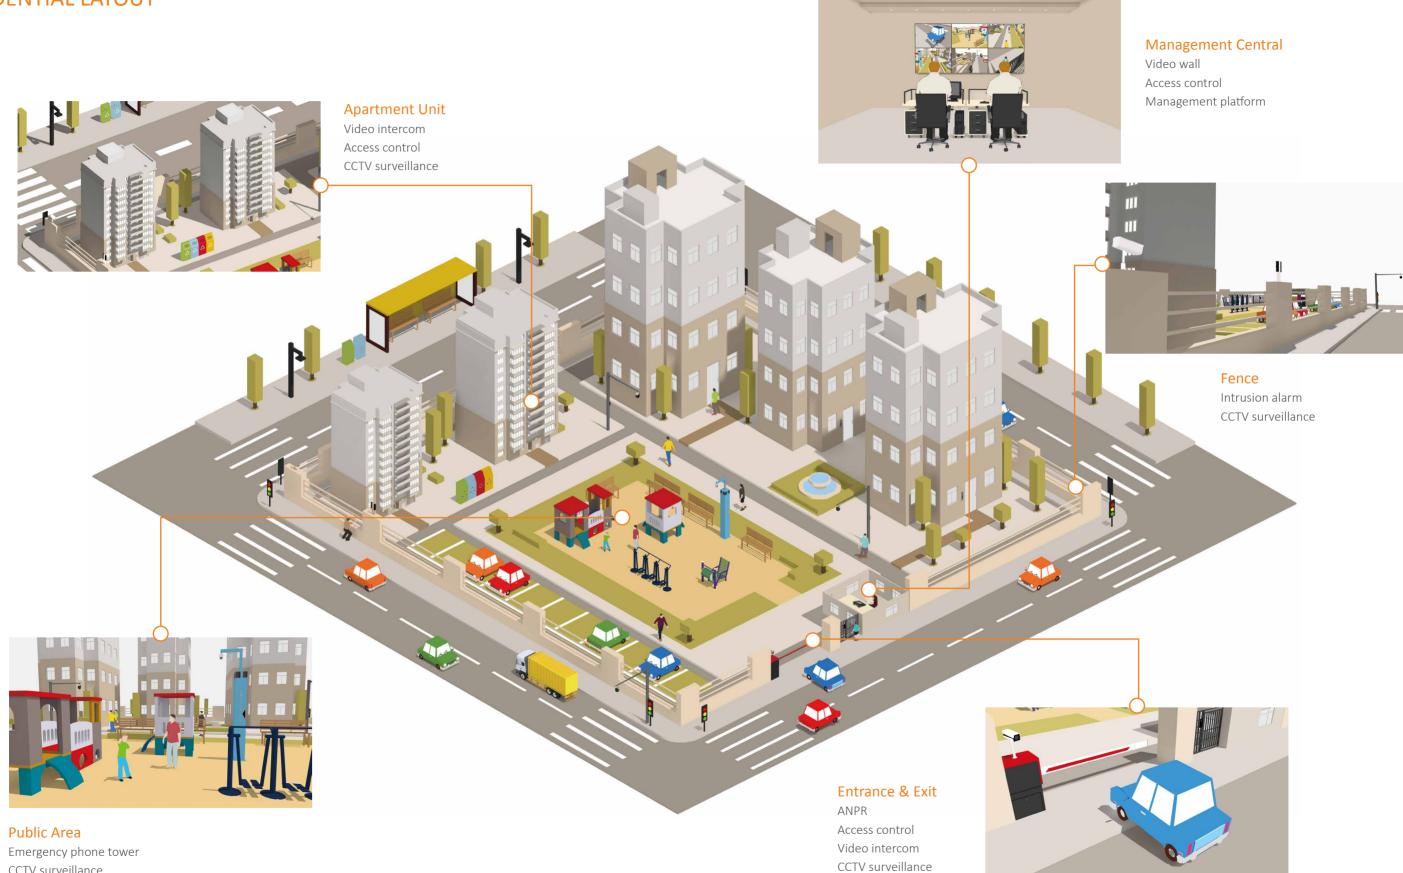

### **RESIDENTIAL LAYOUT**

CCTV surveillance

### **APPLICATION AREA**

#### Entrance & Exit

Licence plate recognition is convenient for registered owners vehicles going in and out and effective management of other vehicles.

The access control system is convenient for letting owners in and out of a premises and effectively manage other persons.

#### Public Area

24×7H CCTV surveillance can provide a safe environment for residential and public areas.

The emergency phone tower can call the management center timely when an emergency occurs.

When your children are playing in the residential playground with their friends, you can see them from your indoor monitor.

---- Fence

24×7h protection to safeguard the residential by intrusion alarm system and CCTV surveillance system.

#### Managemen Central

In a security center of the residential area, the security guard can see what is happening through the video wall. When an emergency occurs they can quickly locate the position and the can provide immediate response.