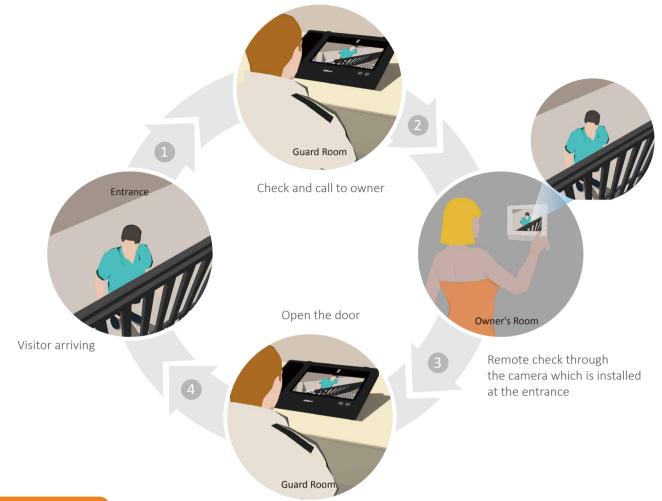

When a guest arrives, the security guard can call the owner's room from the master station. The camera which is installed at the entrance will push the video to the owner's indoor monitor for the owner to check it conveniently.

Apartment Lobby

When the guest comes, the video intercom system can inform the owner to know who is coming and open the lobby door remotely by the video indoor monitor.

#### Features:

- Video intercom
- Remote door opening
- Live video monitoring
- Group call
- Night vision
- Announcement

If the owners are not at home, they can set the call transfer to their smart phone application. They can answer the call and open the door remotely when the visitor arrives.