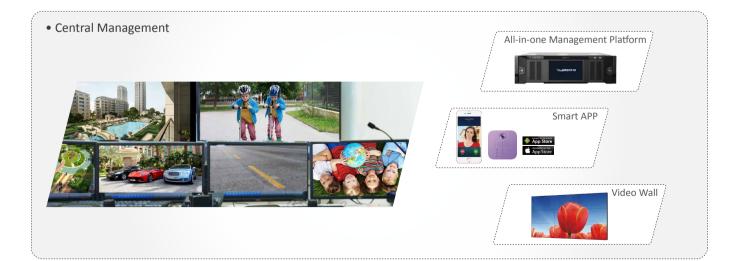

#### **Central Management**

- All-in-one Management
  Platform
- Smart APP

With the rapid urbanization, the residential area has emerged as the center of our daily life, especially the activities with our beloved families.

#### Managemen Central

In a security center of the residential area, the security guard can see what is happening through the video wall. When an emergency occurs they can quickly locate the position and the can provide immediate response.

#### All-In-One Management Platform

Dahua all-in-one management platform, includes CCTV surveillance, video wall, alarm system, access control, video intercom, entrance control, smart application, etc. It supports high performance, high efficiency, high stability with easy operation, cost effective, one-shop station.

#### Smart APP

You can answer the call and open the door remotely whether you are at home, at work or on the go, with Dahua smart phone application.

**One-Card System for Residential** 

Video intercom system and access control