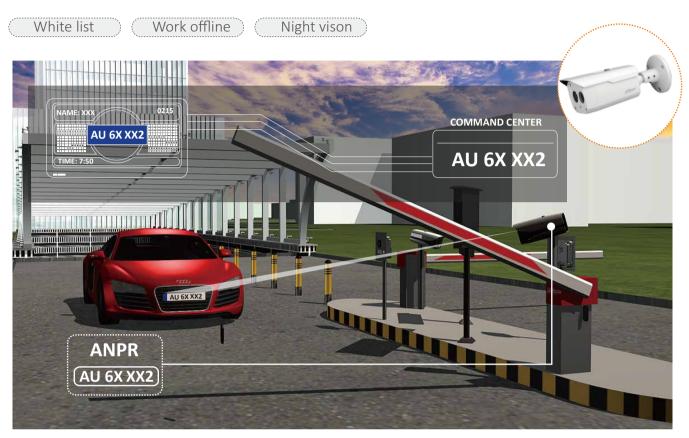

#### Entrance & Exit

Licence plate recognition is convenient for registered owners vehicles going in and out and effective management of other vehicles.

The access control system is convenient for letting owners in and out of a premises and effectively manage other persons.