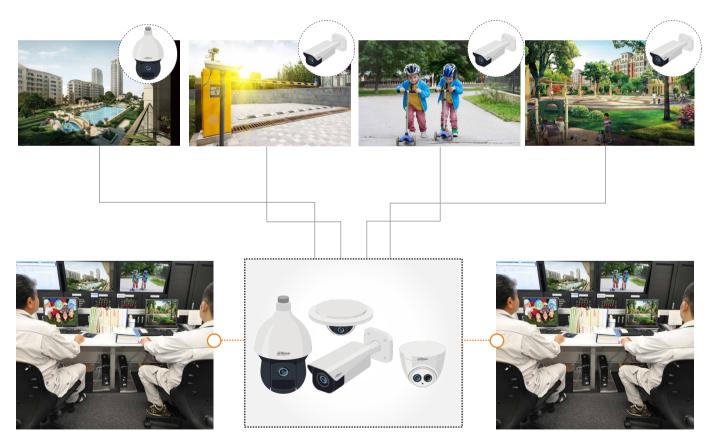

#### Public Area

24×7H CCTV surveillance can provide a safe environment for residential and public areas.

The emergency phone tower can call the management center timely when an emergency occurs.

When your children are playing in the residential playground with their friends, you can see them from your indoor monitor.

---- Fence

24×7h protection to safeguard the residential by intrusion alarm system and CCTV surveillance system.

#### Managemen Central

In a security center of the residential area, the security guard can see what is happening through the video wall. When an emergency occurs they can quickly locate the position and the can provide immediate response.