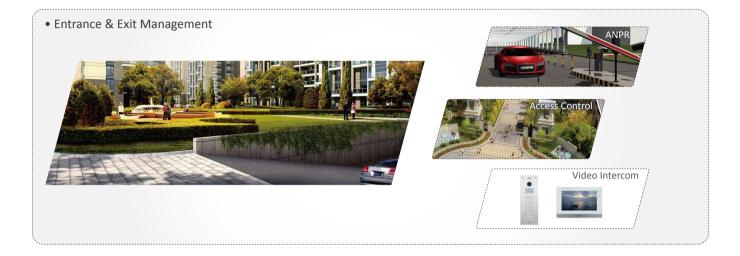

#### Entrance &

- Exit Management
- ANPR
- Access Control
- Video Intercom

#### Entrance & Exit

Licence plate recognition is convenient for registered owners vehicles going in and out and effective management of other vehicles.

The access control system is convenient for letting owners in and out of a premises and effectively manage other persons.

When a guest arrives, the security guard can call the owner's room from the master station. The camera which is installed at the entrance will push the video to the owner's indoor monitor for the owner to check it conveniently.

Apartment Lobby

When the guest comes, the video intercom system can inform the owner to know who is coming and open the lobby door remotely by the video indoor monitor.

#### Features:

- Video intercom
- Remote door opening
- Live video monitoring
- Group call
- Night vision
- Announcement

If the owners are not at home, they can set the call transfer to their smart phone application. They can answer the call and open the door remotely when the visitor arrives.

#### Features:

- Video intercom
- Remote door
- Live video monitor